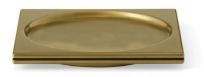

## **DIVOT TRAY** Designed by Colin King Studio

The Divot Tray melds serene, graphic shapes and a simple material into a refined object with a timeless expression. The cast metal design with a brass finish is a statement piece for a desk, coffee table or dining table - for keys, incense or candles.

BRASS 4427839 PRODUCT TYPE Serving tray

Colli 2

DIMENSIONS

components

H: 2 cm / 0,8" (+/- 5%) W: 18 cm / 7" (+/- 5%) Ø: 16 cm / 6,2" (+/- 5%)

PRODUCTION PROCESS

CNC cut and rolled metal sheets as shade with welded wire and machine cut COLOURS Brass

MATERIALS Aluminum in brass finish

WEIGHT 1,05 kg / 2,31 lb

PACKAGING TYPE Gift box

W: 18 cm / 7"