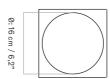

BRASS 4427839 PRODUCT TYPE Serving tray

Colli 2

DIMENSIONS

components

H: 2 cm / 0,8" (+/- 5%) W: 18 cm / 7" (+/- 5%) Ø: 16 cm / 6,2" (+/- 5%)

PRODUCTION PROCESS

CNC cut and rolled metal sheets as shade with welded wire and machine cut COLOURS Brass

MATERIALS Aluminum in brass finish

WEIGHT 1,05 kg / 2,31 lb

PACKAGING TYPE Gift box

W: 18 cm / 7"

## TECHNICAL SPECIFICATIONS

PACKAGING MEASUREMENTS (H × W × D) 7 cm × 23 cm × 23 cm / 2,7" × 9" × 9"

MATERIALS & MAINTENANCE Please visit audocph.com for materials, care and maintenance instructions.