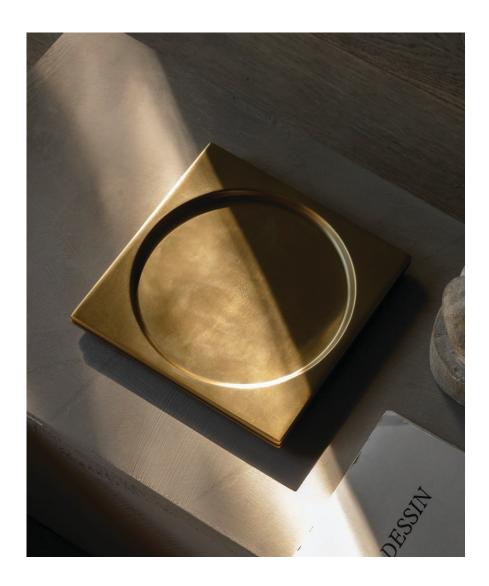

## **DIVOT TRAY** Designed by Colin King Studio

The Divot Tray melds serene, graphic shapes and a simple material into a refined object with a timeless expression. The cast metal design with a brass finish is a statement piece for a desk, coffee table or dining table - for keys, incense or candles.

BRASS 4427839 PRODUCT TYPE Serving tray

Colli 2

DIMENSIONS

components

H: 2 cm / 0,8" (+/- 5%) W: 18 cm / 7" (+/- 5%) Ø: 16 cm / 6,2" (+/- 5%)

PRODUCTION PROCESS

CNC cut and rolled metal sheets as shade with welded wire and machine cut COLOURS Brass

MATERIALS Aluminum in brass finish

WEIGHT 1,05 kg / 2,31 lb

PACKAGING TYPE Gift box

W: 18 cm / 7"